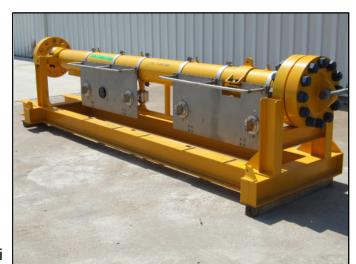

# **PIG LAUNCHER**

The pig receiver was designed to meet customer requirements for field commissioning operations. The pig receiver is easily modified to function as a pig launcher if required. Pig receiver may be configured through any range of operating pressures. All valve operations are ROV operable based upon DTS's extensive experience with ROV tooling.

## **Pig Receiver**

### **Dimensions**

Length 185" Width 33" Depth 20"

Weight In Air 3,400 lb

In Water 3,000 lb

#### Operation Criteria

Max. Water Depth 7,000 ft
Maximum Operating Pressure 2,312 psi
Test Pressure 3,468 psi
Valve Operation Torque 80 ft-lb

## **Shipping Frame**

#### **Dimensions**

Length 188"
Width 40"
Height 33"
Weight 950 lb

Weight (With Pig Receiver) 4350 lb