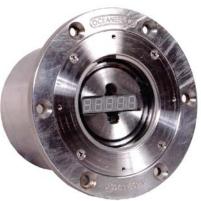

## Overview

The Subsea Intelligent Display is a multi-purpose display that can take an input from various sources, such as pressure, torque and pH. It is primarily used in conjunction with subsea torque test jigs and pressure intelligent displays, but it can be used with a variety of other applications.

The Subsea Intelligent Display can be interfaced to an ROV via an RS232 link and can be powered by the ROV. The data can be monitored topside by a Graphical User Interface (GUI).