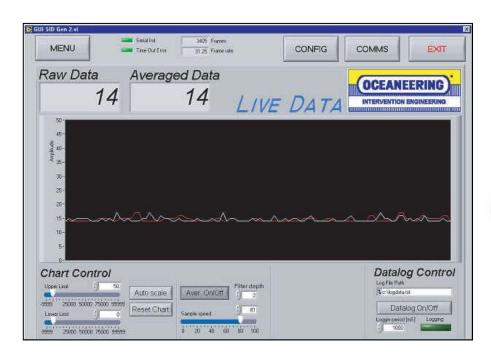

The Subsea Intelligent Display can be interfaced to an ROV via an RS232 link and can be powered by the ROV. The data can be monitored topside by a Graphical User Interface (GUI).