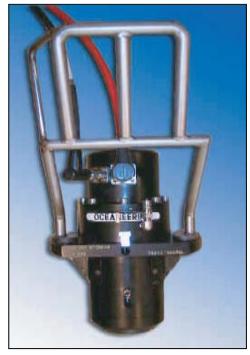

## Overview

Oceaneering's Electric API 17D LowLow Torque Tool has been designed for operation on small gate and needle valves. This tool is operated through an Oceaneering Remote Control Unit providing live torque and revolution feedback. The tool can be delivered with a wide range of interchangeable endeffectors.