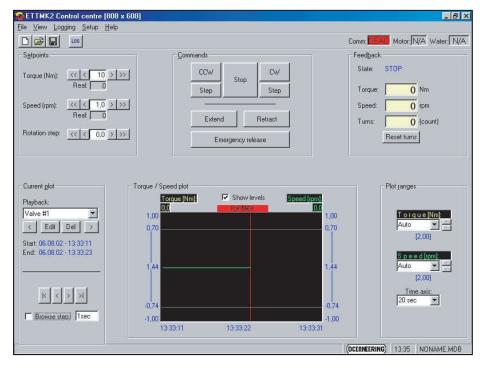

## Overview

Oceaneering's Electric API 17D LowLow Torque Tool has been designed for operation on small gate and needle valves. This tool is operated through an Oceaneering Remote Control Unit providing live torque and revolution feedback. The tool can be delivered with a wide range of interchangeable endeffectors.