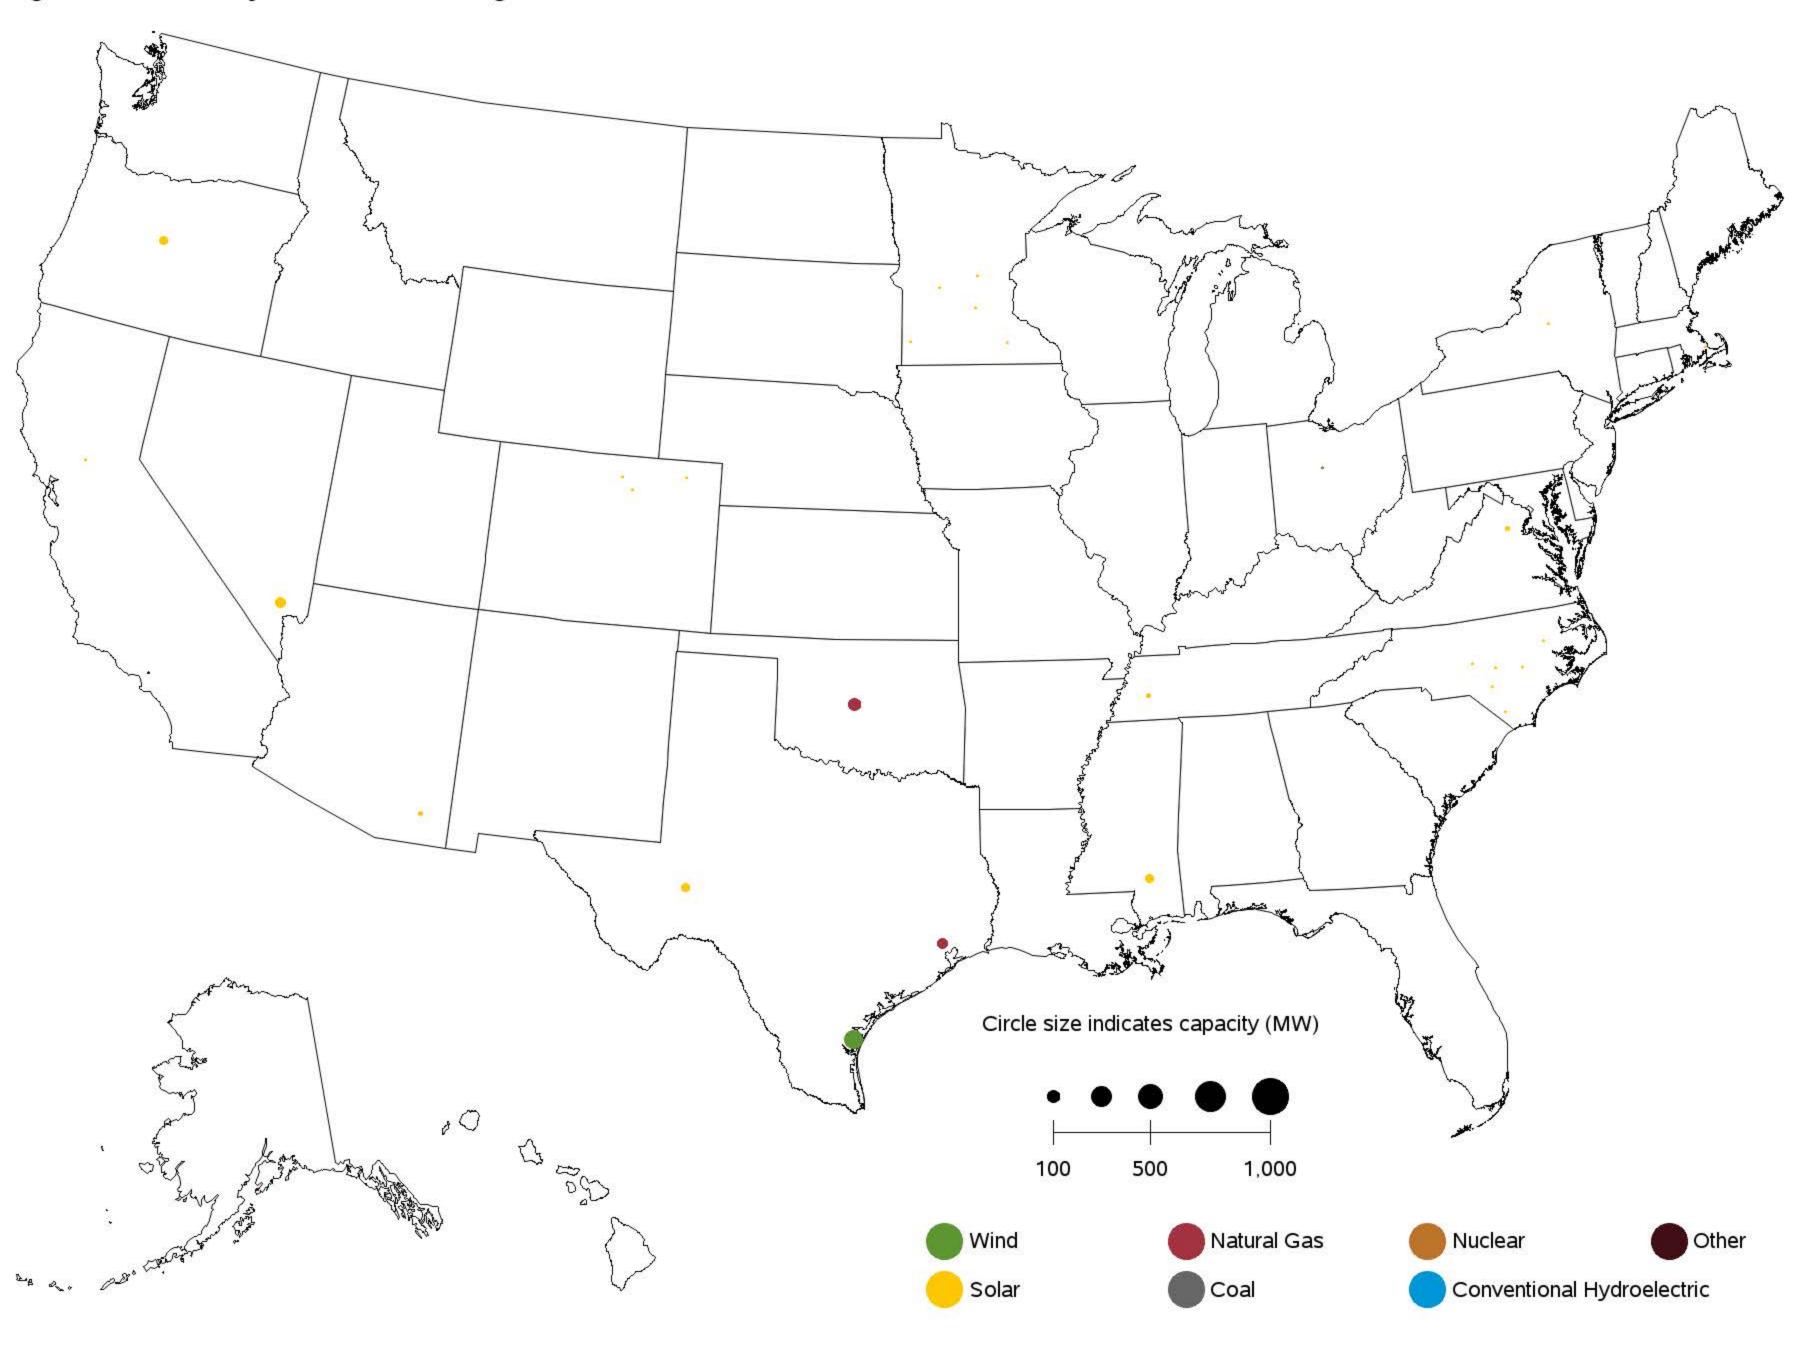

### Chapter 6. Capacity

- Table 6.1. Electric Generating Summer Capacity Changes (MW) for Utility Scale Units
- Table 6.1.A. Net Summer Capacity for Utility Scale Solar Photovoltaic and Distributed Solar Photovoltaic Capacity (Megawatts), 2008-September 2015
- Table 6.1.B. Net Summer Capacity for Estimated Distributed Solar Photovoltaic Capacity by Sector
- Table 6.2.A. Net Summer Capacity of Utility Scale Units by Technology and by State
- Table 6.2.B. Net Summer Capacity Using Primarily Renewable Energy Sources by State
- Table 6.2.C. Net Summer Capacity of Utility Scale Units Using Primarily Fossil Fuels by State
- Table 6.3. New Utility Scale Generating Units by Operating Company, Plant, and Month
- Table 6.4. Retired Utility Scale Generating Units by Operating Company, Plant, and Month
- Table 6.5. Planned U.S. Electric Generating Unit Additions
- Table 6.6 Planned U.S. Electric Generating Unit Retirements
- Table 6.7.A. Capacity Factors for Utility Scale Generators Primarily Using Fossil Fuels
- Table 6.7.B. Capacity Factors for Utility Scale Generators Not Primarily Using Fossil Fuels
- Figure 6.1.A. Utility Scale Generating Units Added
- Figure 6.1.B. Utility Scale Generating Units Retired
- Figure 6.1.C. Utility Scale Generating Units Planned to Come Online
- Figure 6.1.D. Utility Scale Generating Units Planned to Retire