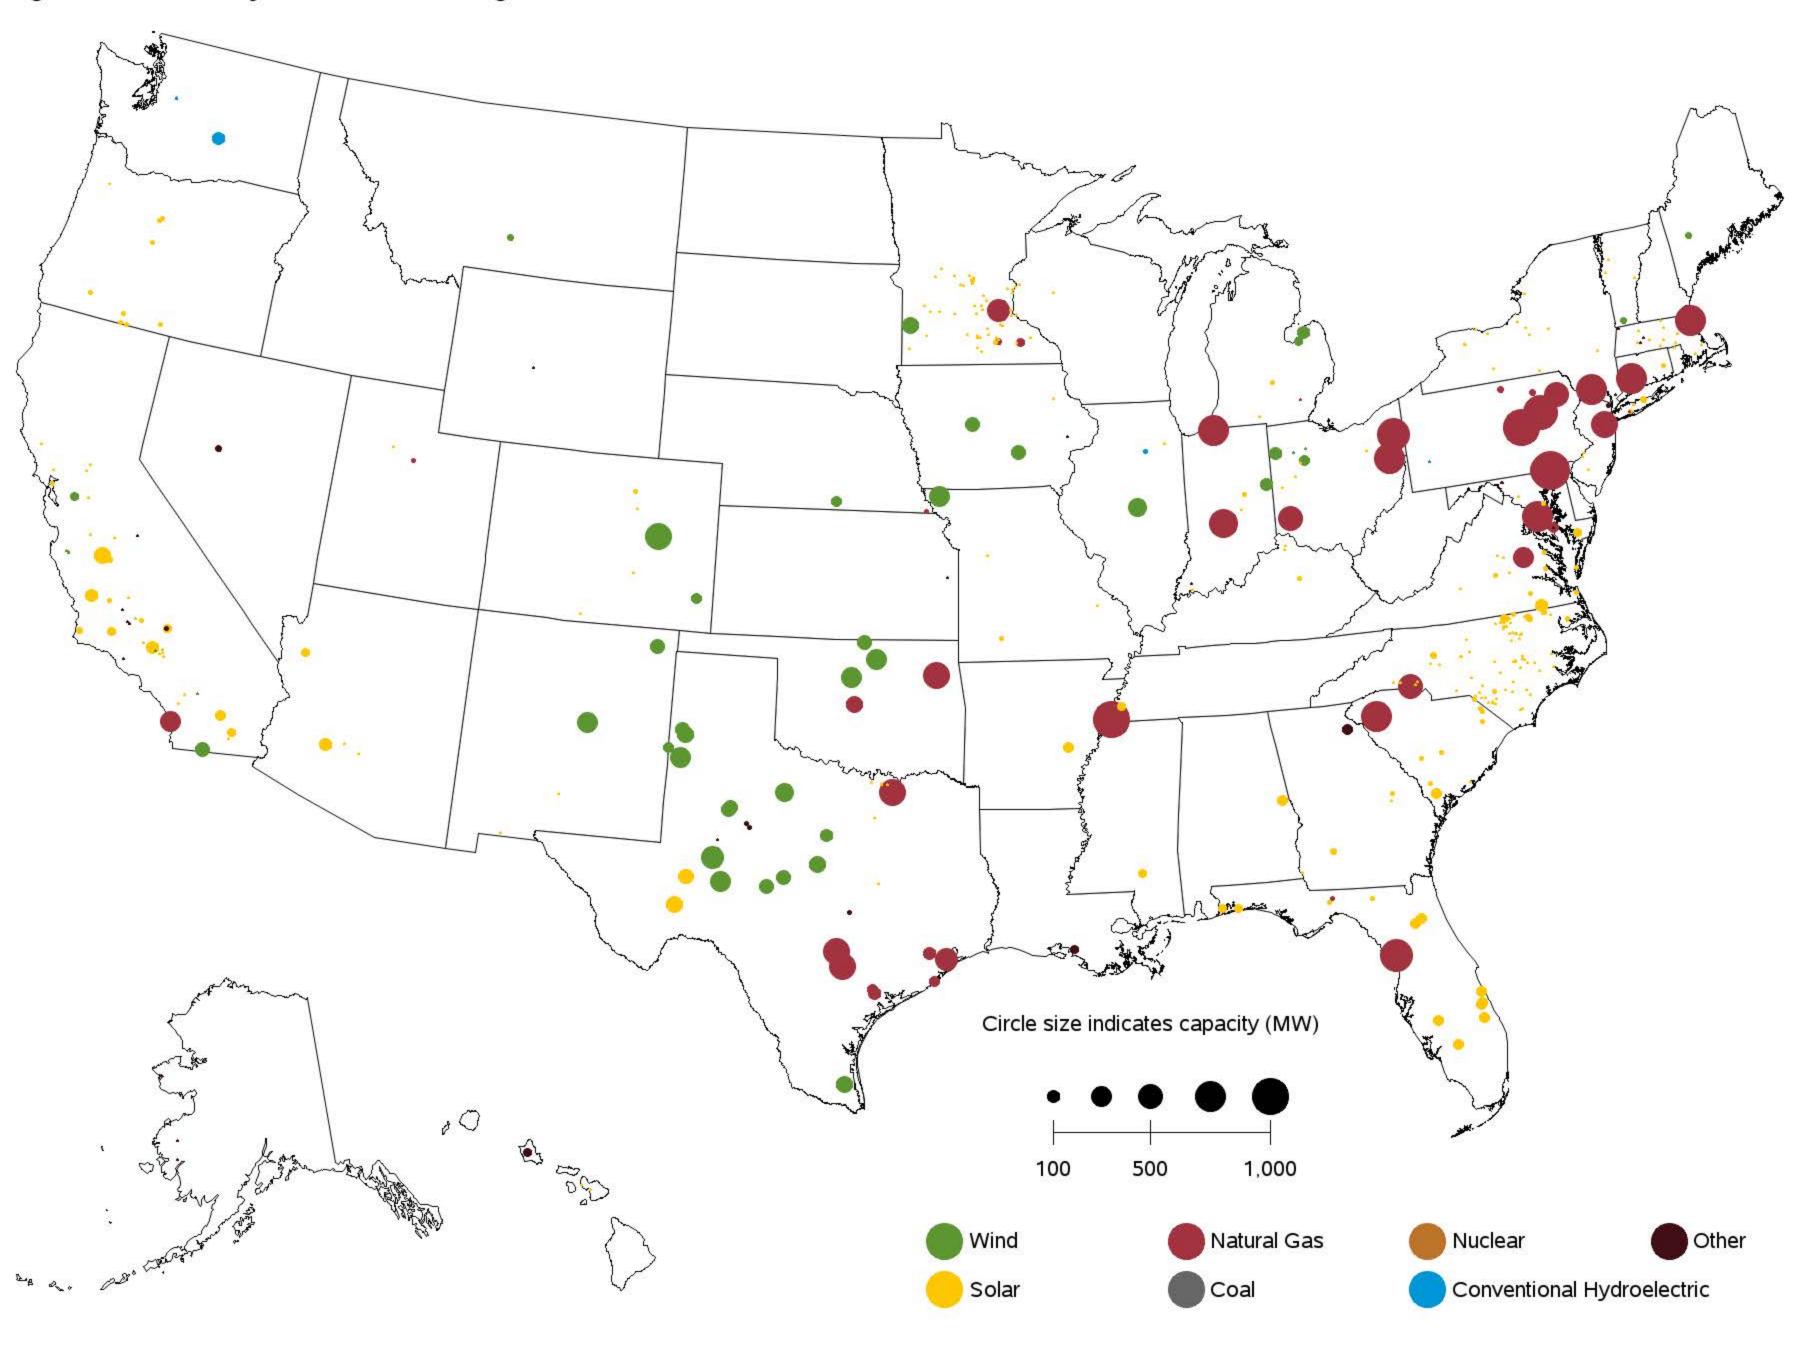

### Chapter 6. Capacity

- Table 6.1. Electric Generating Summer Capacity Changes (MW) for Utility Scale Units
- Table 6.1.A. Net Summer Capacity for Utility Scale Solar Photovoltaic and Distributed Solar Photovoltaic Capacity (Megawatts), 2008-September 2015
- Table 6.1.B. Net Summer Capacity for Estimated Distributed Solar Photovoltaic Capacity by Sector
- Table 6.2.A. Net Summer Capacity of Utility Scale Units by Technology and by State
- Table 6.2.B. Net Summer Capacity Using Primarily Renewable Energy Sources by State
- Table 6.2.C. Net Summer Capacity of Utility Scale Units Using Primarily Fossil Fuels by State
- Table 6.3. New Utility Scale Generating Units by Operating Company, Plant, and Month
- Table 6.4. Retired Utility Scale Generating Units by Operating Company, Plant, and Month
- Table 6.5. Planned U.S. Electric Generating Unit Additions
- Table 6.6 Planned U.S. Electric Generating Unit Retirements
- Table 6.7.A. Capacity Factors for Utility Scale Generators Primarily Using Fossil Fuels
- Table 6.7.B. Capacity Factors for Utility Scale Generators Not Primarily Using Fossil Fuels
- Figure 6.1.A. Utility Scale Generating Units Added
- Figure 6.1.B. Utility Scale Generating Units Retired
- Figure 6.1.C. Utility Scale Generating Units Planned to Come Online
- Figure 6.1.D. Utility Scale Generating Units Planned to Retire