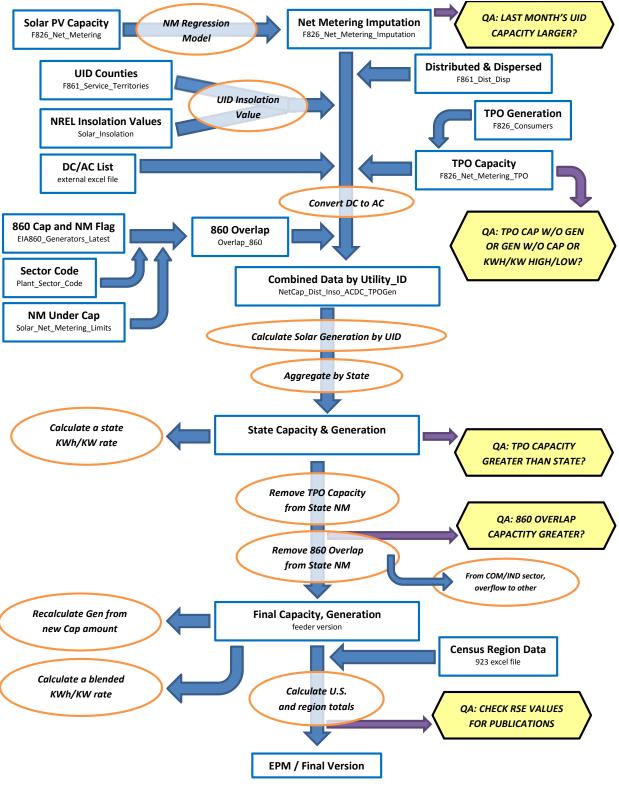

#### **Data sources**

The EPM contains information from the following data sources: Form EIA-923, "Power Plant Operations Report;" Form EIA-826, "Monthly Electric Sales and Revenue With State Distributions Report;" Form EIA-860, "Annual Electric Generator Report;" Form EIA-860M, "Monthly Update to the Annual Electric Generator Report;" and Form EIA-861, "Annual Electric Power Industry Report." Forms and their instructions may be obtained from: http://www.eia.gov/survey/#electricity. A detailed description of these forms and associated algorithms are found in Appendix C, "Technical Notes."