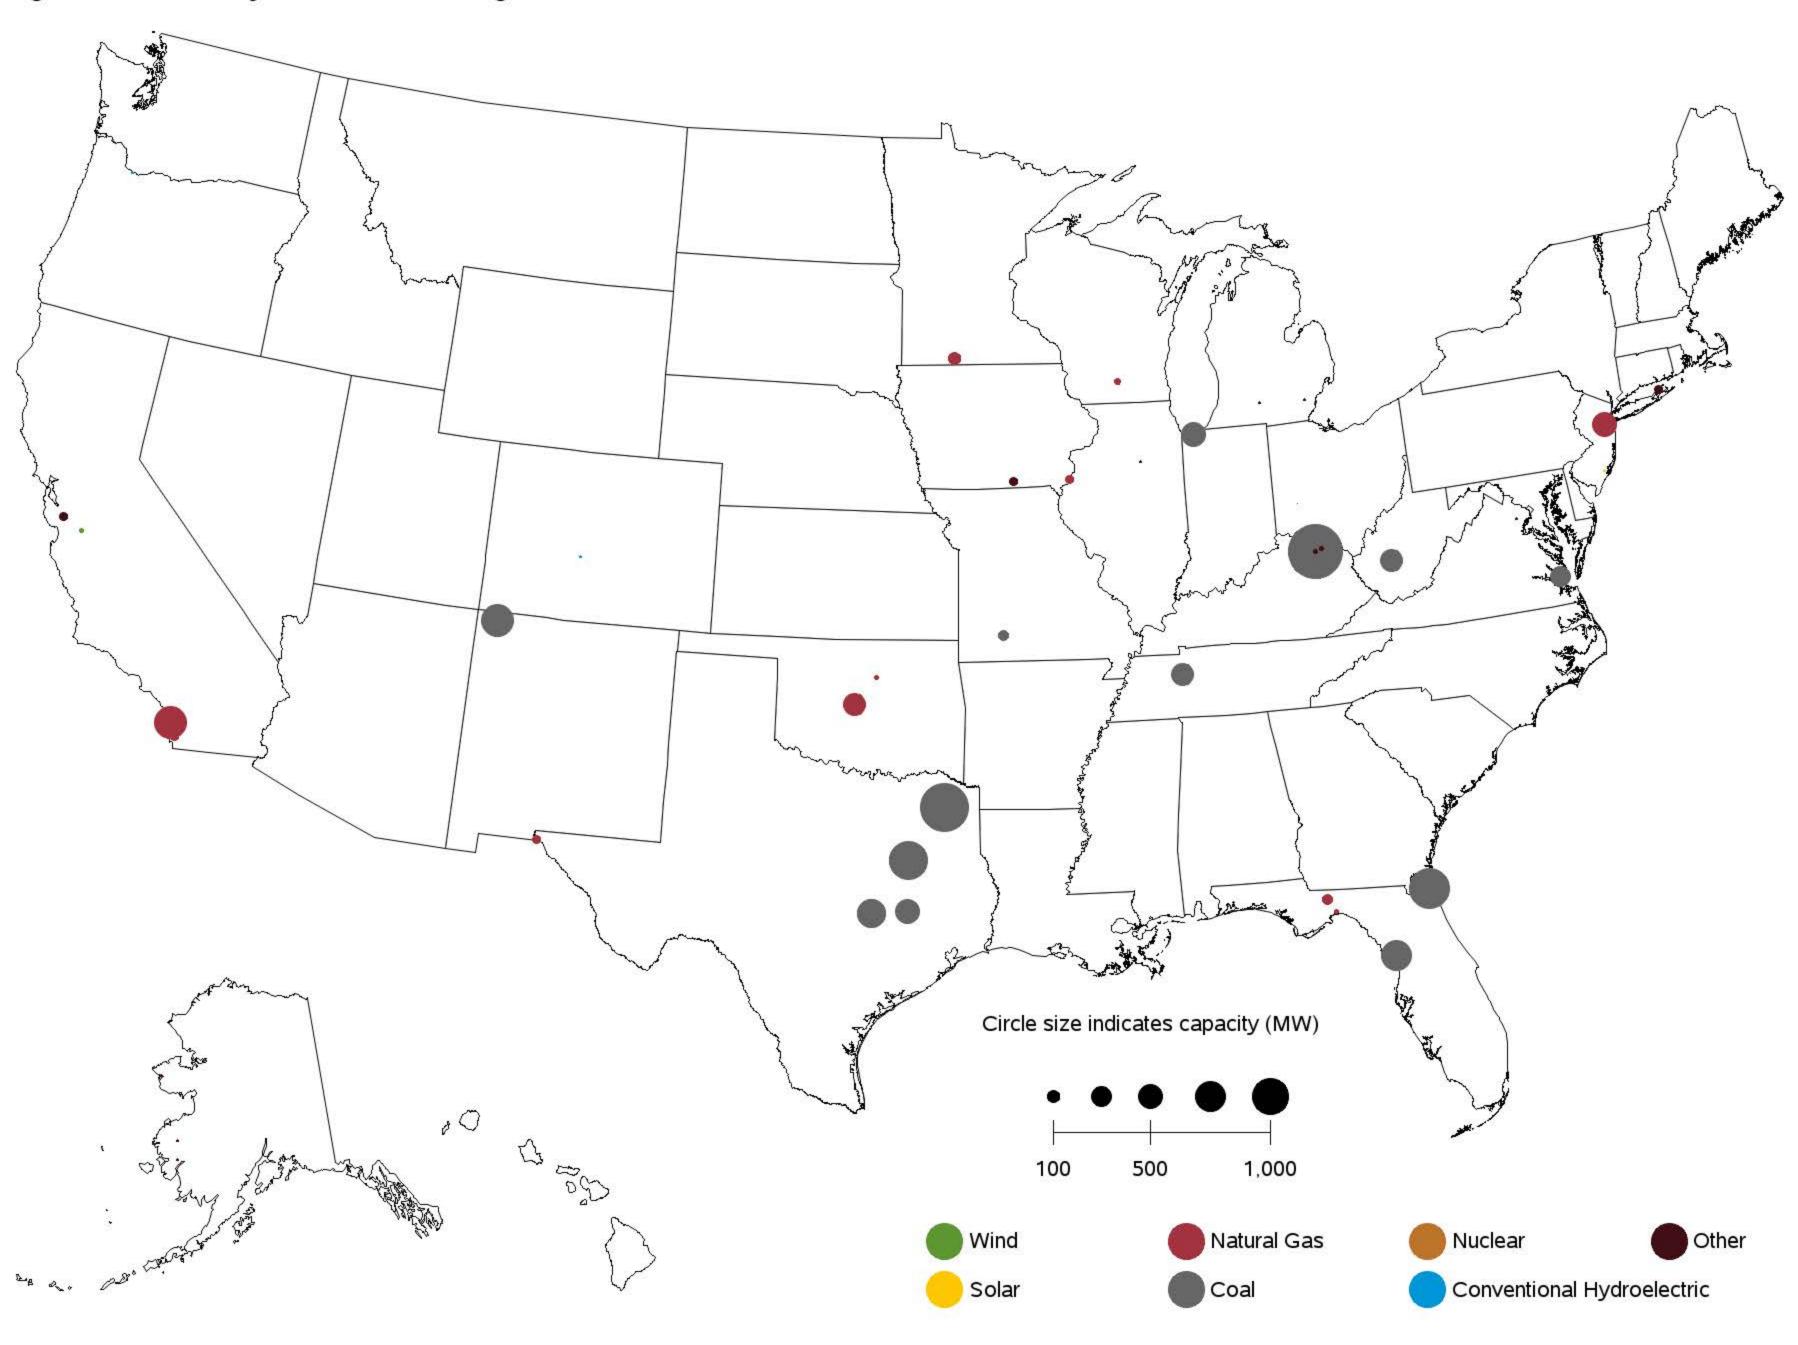

### Chapter 6. Capacity

- Table 6.1. Electric Generating Summer Capacity Changes (MW) for Utility Scale Units
- Table 6.1.A. Net Summer Capacity for Utility Scale Solar Photovoltaic and Distributed Solar Photovoltaic Capacity (Megawatts), 2008-September 2015
- Table 6.1.B. Net Summer Capacity for Estimated Distributed Solar Photovoltaic Capacity by Sector
- Table 6.2.A. Net Summer Capacity of Utility Scale Units by Technology and by State
- Table 6.2.B. Net Summer Capacity Using Primarily Renewable Energy Sources by State
- Table 6.2.C. Net Summer Capacity of Utility Scale Units Using Primarily Fossil Fuels by State
- Table 6.3. New Utility Scale Generating Units by Operating Company, Plant, and Month
- Table 6.4. Retired Utility Scale Generating Units by Operating Company, Plant, and Month
- Table 6.5. Planned U.S. Electric Generating Unit Additions
- Table 6.6 Planned U.S. Electric Generating Unit Retirements
- Table 6.7.A. Capacity Factors for Utility Scale Generators Primarily Using Fossil Fuels
- Table 6.7.B. Capacity Factors for Utility Scale Generators Not Primarily Using Fossil Fuels
- Figure 6.1.A. Utility Scale Generating Units Added
- Figure 6.1.B. Utility Scale Generating Units Retired
- Figure 6.1.C. Utility Scale Generating Units Planned to Come Online
- Figure 6.1.D. Utility Scale Generating Units Planned to Retire